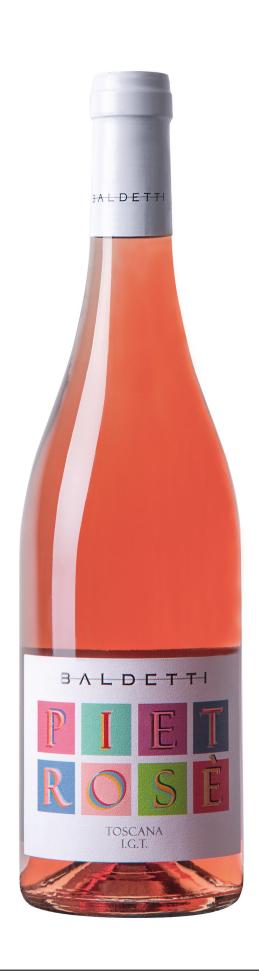

# PIET ROSÈ

## **IGT Toscana Rosato**

Made of Syrah, Merlot and Sangiovese grapes, this is both a quite powerful and extremely elegant wine, in which the huge differences of this three types of grapes that compose it perfectly coexsist.

## Color

Ancient pink